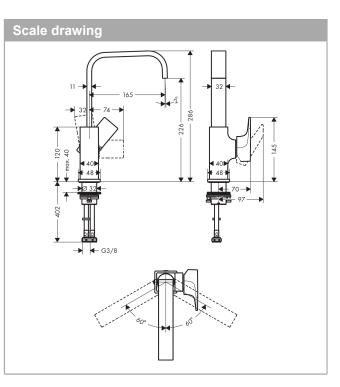

#### product features

- · consists of: single lever basin mixer, waste set
- · ComfortZone 230
- projection 165 mm
- swivel range 120°
- · normal spray
- · flow rate at 3 bar: 5 l/min
- · ceramic cartridge
- · temperature limitation adjustable
- · suitable for continuous flow water heaters
- · push-open waste set G 1¼
- · material waste set: metal
- · connection dimension: DN15
- handle position on the side: bottom-side at the base body (not suitable for wash bowls)