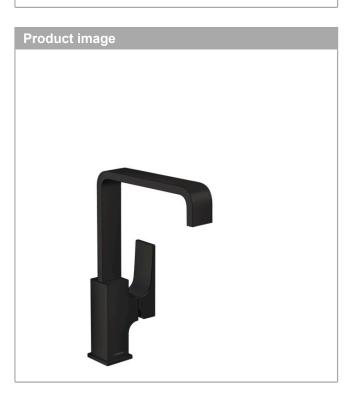

### Single lever basin mixer 230 with lever handle and push-open waste set Surfaces: Matt Black Article Number: 32511670

## Metropol Single lever basin mixer 230 with lever handle and push-open waste set Surfaces: Matt Black Article Number: 32511670

| Flowchart |  |
|-----------|--|
|           |  |